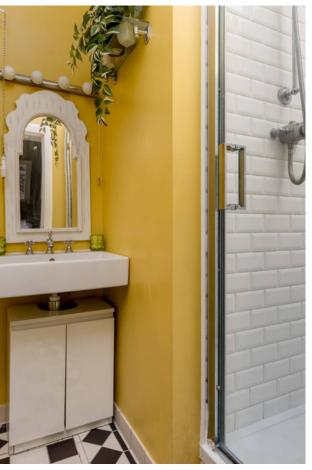

12A, ROTHESAY MEWS, EH3 7SG

# STYLISH INTERIOR

## EVERY ROOM HAS A UNIQUE AND STYLISH TOUCH













80 SQ M



# LIGHT, BRIGHT & AIRY

## WEST FACING WITH CEILING VELUX WINDOWS







What's Included: Fridge/freezer, oven/nob, dishwasher, washing machine, carpets, shutters, light fittings.



# BOLD & BEAUTIFUL

## DESIGNER DECOR THROUGHOUT









# SPACE TO RELAX

## A TRANQUIL LOCATION IN THE WEST END









## MEASURING UP

### THE PERFECT LAYOUT & LOCATION



### Rothesay Mews, Edinburgh, Midlothian, EH3 7SG



Approx. Gross Internal Area 909 Sq Ft - 84.45 Sq M For identification only. Not to scale. © SquareFoot 2023



### THE INFORMATION PROVIDED

in this schedule does not form part of any contract and the detailed facts and plans are neither warranted, nor to scale. All measurements are approximate and taken at the widest point.

Services supplied to and within the property, along with included white goods, gas and electric appliances have not been tested for efficiency or safety and therefore no warranty is given as to their compliance with any Regulations.







## FIONA VERNON

DIRECTOR - MNAEA

## Interested in vie