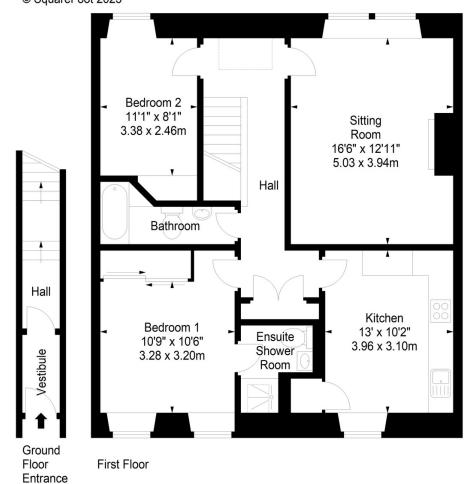

## MEASURING UP

### THE PERFECT LAYOUT & LOCATION

### Rothesay Mews, Edinburgh, Midlothian, EH3 7SG

Approx. Gross Internal Area 909 Sq Ft - 84.45 Sq M For identification only. Not to scale. © SquareFoot 2023