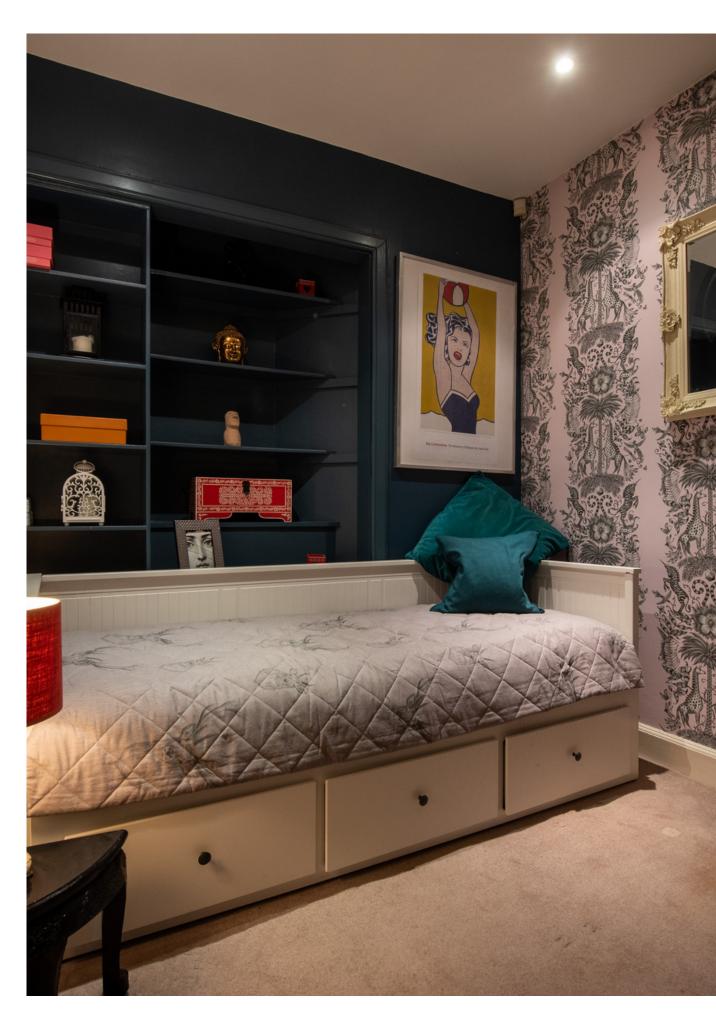

12A, ROTHESAY MEWS, EH3 7SG

# STYLISH INTERIOR

## EVERY ROOM HAS A UNIQUE AND STYLISH TOUCH













80 SQ M



# LIGHT, BRIGHT & AIRY

## WEST FACING WITH CEILING VELUX WINDOWS







What's Included: Fridge/freezer, oven/nob, dishwasher, washing machine, carpets, shutters, light fittings.



# BOLD & BEAUTIFUL

## DESIGNER DECOR THROUGHOUT









# SPACE TO RELAX

## A TRANQUIL LOCATION IN THE WEST END









## MEASURING UP

### THE PERFECT LAYOUT & LOCATION



### Rothesay Mews, Edinburgh, Midlothian, EH3 7SG



Approx. Gross Internal Area 909 Sq Ft - 84.45 Sq M For identification only. Not to scale. © SquareFoot 2023



### THE INFORMATION PROVIDED

in this schedule does not form part of any contract and the detailed facts and plans are neither warranted, nor to scale. All measurements are approximate and taken at the widest point.

Services supplied to and within the property, along with included white goods, gas and electric appliances have not been tested for efficiency or safety and therefore no warranty is given as to their compliance with any Regulations.







## FIONA VERNON

DIRECTOR - MNAEA

## Interested in viewing?

Get in touch with your preferred viewing time and date and