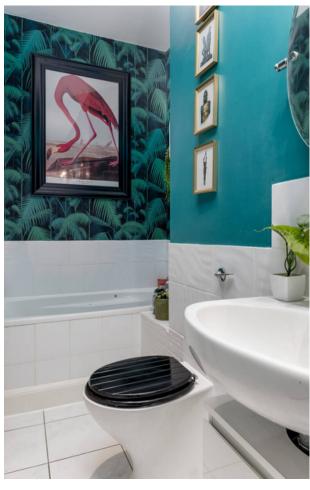

12A, ROTHESAY MEWS, EH3 7SG

# STYLISH INTERIOR

## EVERY ROOM HAS A UNIQUE AND STYLISH TOUCH













80 SQ M



# LIGHT, BRIGHT & AIRY

## WEST FACING WITH CEILING VELUX WINDOWS







What's Included: Fridge/freezer, oven/nob, dishwasher, washing machine, carpets, shutters, light fittings.



# BOLD & BEAUTIFUL

## DESIGNER DECOR THROUGHOUT









# SPACE TO RELAX

## A TRANQUIL LOCATION IN THE WEST END









## MEASURING UP

### THE PERFECT LAYOUT & LOCATION



### Rothesay Mews, Edinburgh, Midlothian, EH3 7SG



Approx. Gross Internal Area 909 Sq Ft - 84.45 Sq M For identification only. Not to scale. © SquareFoot 2023



### THE INFORMATION PROVIDED

in this schedule does not form part of any contract and the detailed facts and plans are neither warranted, nor to scale. All measurements are approximate and taken at the widest point.

Services supplied to and within the property, along with included white goods, gas and electric appliances have not been tested for efficiency or safety and therefore no warranty is given as to their compliance with any Regulations.







## FIONA VERNON

DIRECTOR - MNAEA

## Interested in viewing?

Get in touch with your preferred viewing time and date an