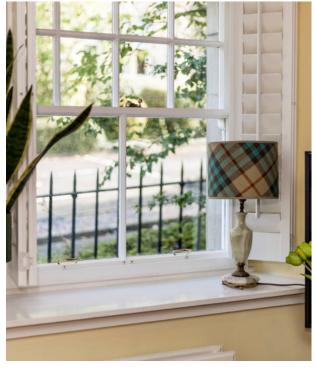

# LIGHT, BRIGHT & AIRY

## WEST FACING WITH CEILING VELUX WINDOWS

What's Included: Fridge/freezer, oven/nob, dishwasher, washing machine, carpets, shutters, light fittings.