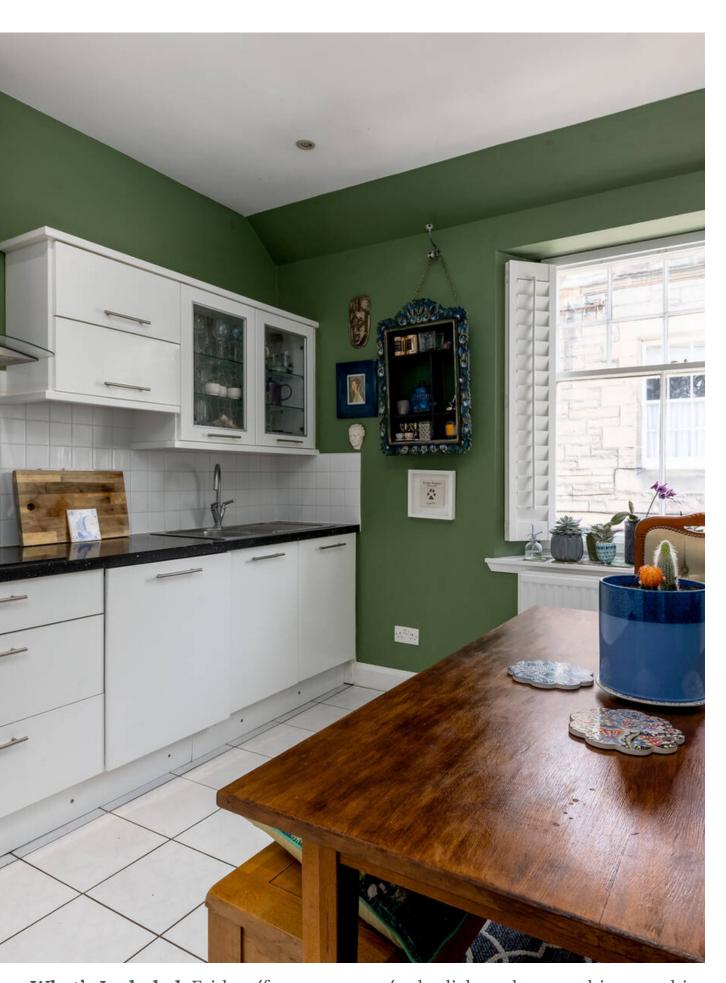

## WEST FACING WITH CEILING VELUX WINDOWS

What's Included: Fridge/freezer, oven/nob, dishwasher, washing machine, carpets, shutters, light fittings.