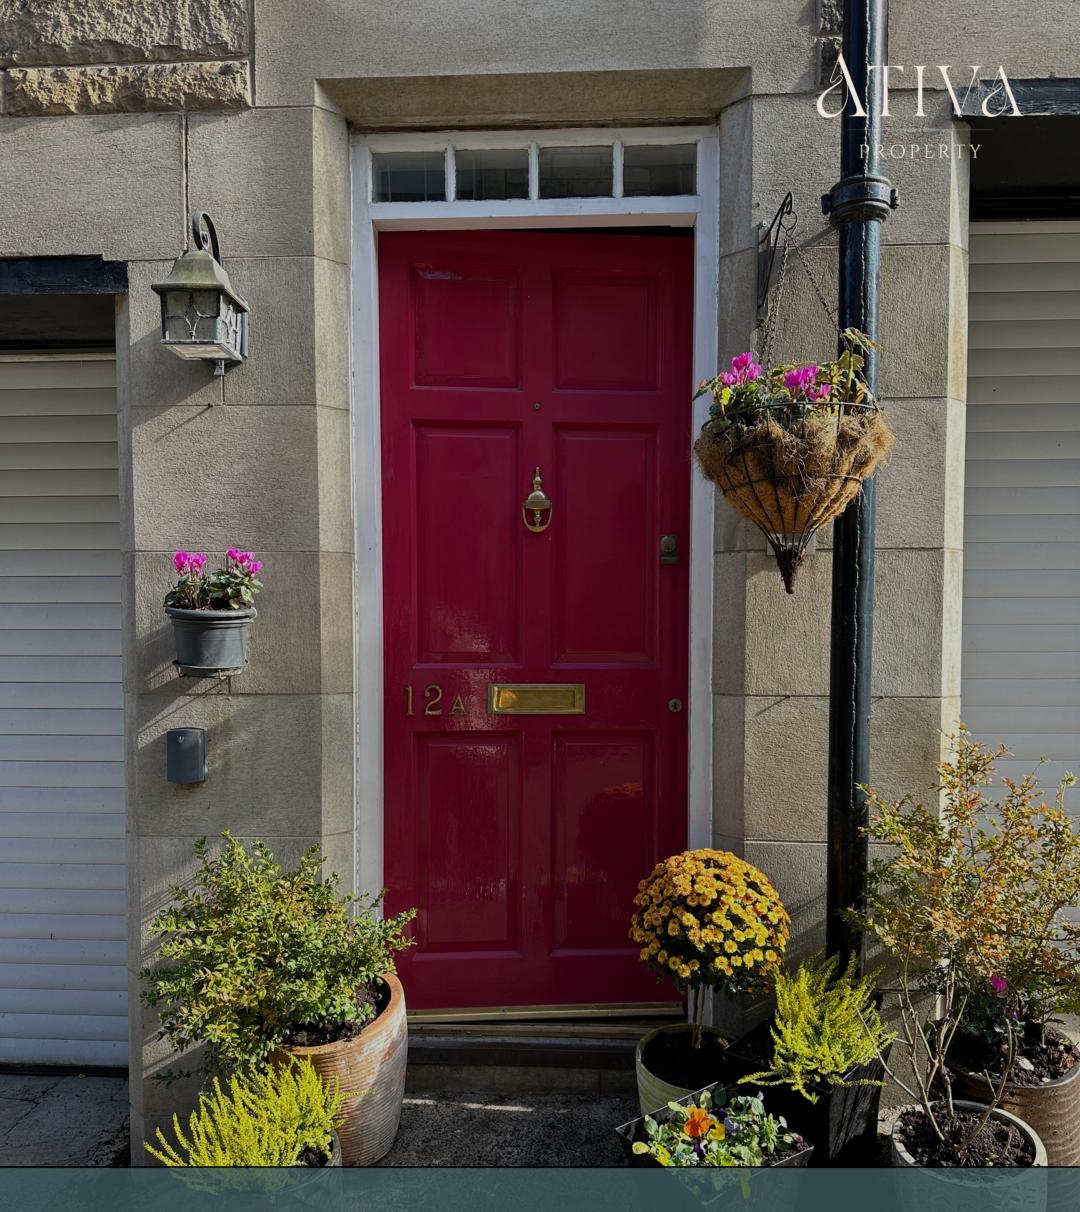

12A, ROTHESAY MEWS, EH3 7SG

# STYLISH INTERIOR

## EVERY ROOM HAS A UNIQUE AND STYLISH TOUCH













80 SQ M



# LIGHT, BRIGHT & AIRY

## WEST FACING WITH CEILING VELUX WINDOWS







What's Included: Fridge/freezer, oven/nob, dishwasher, washing machine, carpets, shutters, light fittings.



# BOLD & BEAUTIFUL

## DESIGNER DECOR THROUGHOUT









# SPACE TO RELAX

## A TRANQUIL LOCATION IN THE WEST END









## MEASURING UP

### THE PERFECT LAYOUT & LOCATION



### Rothesay Mews, Edinburgh, Midlothian, EH3 7SG



Approx. Gross Internal Area 909 Sq Ft - 84.45 Sq M For identification only. Not to scale. © SquareFoot 2023



### THE INFORMATION PROVIDED

in this schedule does not form part of any contract and the detailed facts and plans are neither warranted, nor to scale. All