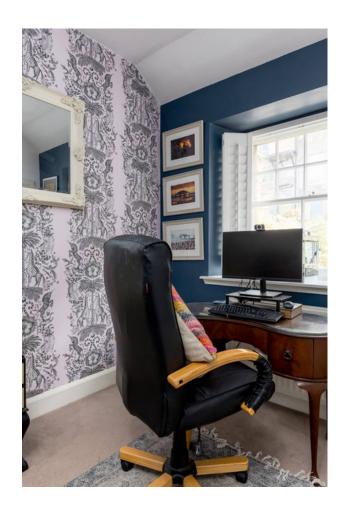

12A, ROTHESAY MEWS, EH3 7SG

# STYLISH INTERIOR

## EVERY ROOM HAS A UNIQUE AND STYLISH TOUCH













80 SQ M



# LIGHT, BRIGHT & AIRY

## WEST FACING WITH CEILING VELUX WINDOWS







What's Included: Fridge/freezer, oven/nob, dishwasher, washing machine, carpets, shutters, light fittings.



# BOLD & BEAUTIFUL

## DESIGNER DECOR THROUGHOUT









# SPACE TO RELAX

## A TRANQUIL LOCATION IN THE WEST END









## MEASURING UP

### THE PERFECT LAYOUT & LOCATION



### Rothesay Mews, Edinburgh, Midlothian, EH3 7SG



Approx. Gross Internal Area 909 Sq Ft - 84.45 Sq M For identification only. Not to scale. © SquareFoot 2023



### THE INFORMATION PROVIDED

in this schedule does not form part of any contract and the detailed facts and plans are neither warranted, nor to scale. All measurements are approximate and taken at the widest point.

Services supplied to and within the property, along with included white goods, gas and electric appliances have not been tested for efficiency or safety and therefore no warranty is given as to their compliance with any Regulations.







## FIONA VERNON

DIRECTOR - MNAEA

## Interested in viewing?

Get in touch with your preferred viewing time and date