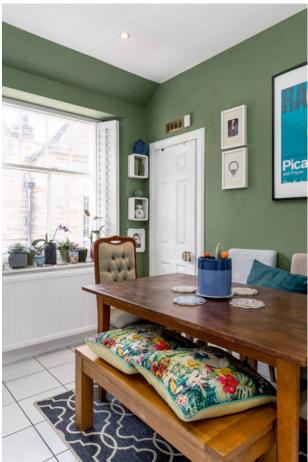

12A, ROTHESAY MEWS, EH3 7SG

# STYLISH INTERIOR

## EVERY ROOM HAS A UNIQUE AND STYLISH TOUCH













80 SQ M



# LIGHT, BRIGHT & AIRY

## WEST FACING WITH CEILING VELUX WINDOWS







What's Included: Fridge/freezer, oven/nob, dishwasher, washing machine, carpets, shutters, light fittings.



# BOLD & BEAUTIFUL

## DESIGNER DECOR THROUGHOUT









# SPACE TO RELAX

## A TRANQUIL LOCATION IN THE WEST END









## MEASURING UP

### THE PERFECT LAYOUT & LOCATION



### Rothesay Mews, Edinburgh, Midlothian, EH3 7SG



Approx. Gross Internal Area 909 Sq Ft - 84.45 Sq M For identification only. Not to scale. © SquareFoot 2023



### THE INFORMATION PROVIDED

in this schedule does not form part of any contract and the detailed facts and plans are neither warranted, nor to scale. All measurements are approximate and taken at the widest point.

Services supplied to and within the property, along with included white goods, gas and electric appliances have not been tested f