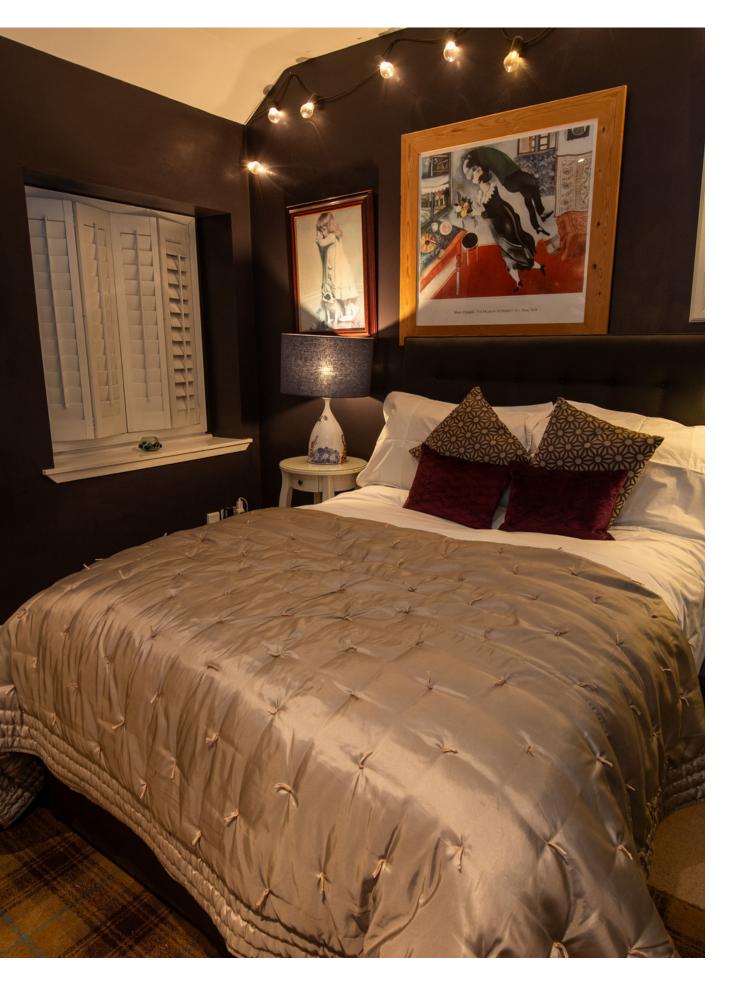

12A, ROTHESAY MEWS, EH3 7SG

# STYLISH INTERIOR

## EVERY ROOM HAS A UNIQUE AND STYLISH TOUCH













80 SQ M



# LIGHT, BRIGHT & AIRY

## WEST FACING WITH CEILING VELUX WINDOWS







What's Included: Fridge/freezer, oven/nob, dishwasher, washing machine, carpets, shutters, light fittings.



# BOLD & BEAUTIFUL

## DESIGNER DECOR THROUGHOUT









# SPACE TO RELAX

## A TRANQUIL LOCATION IN THE WEST END









## MEASURING UP

### THE PERFECT LAYOUT & LOCATION



### Rothesay Mews, Edinburgh, Midlothian, EH3 7SG



Approx. Gross Internal Area 909 Sq Ft - 84.45 Sq M For identification only. Not to scale. © SquareFoot 2023



### THE INFORMATION PROVIDED

in this schedule does not form part of any contract and the detailed facts and plans are neither warranted, nor to scale. All measurements are approximate and taken at the widest point.

Services supplied to and within the property, along with included white goods, gas and electric appliances have not been tested for efficiency or safety and therefore no warranty is given as to their compliance with any Regulations.







## FIONA VERNON

DIRECTOR - MNAEA

## Interested in