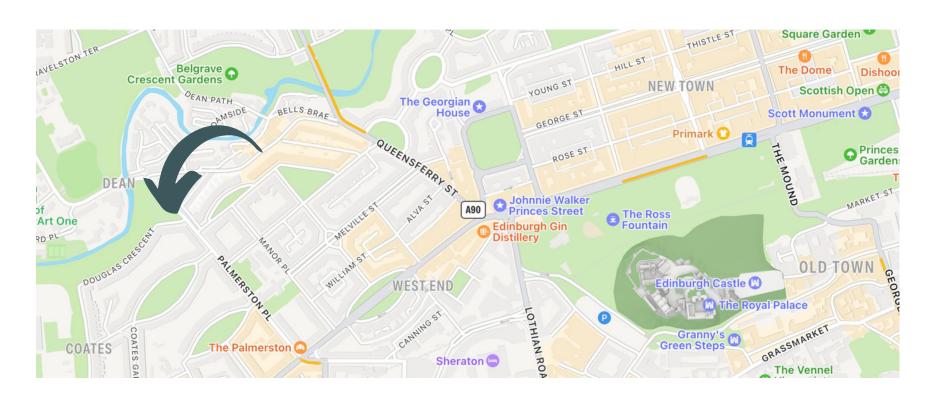

12A, ROTHESAY MEWS, EH3 7SG

# STYLISH INTERIOR

## EVERY ROOM HAS A UNIQUE AND STYLISH TOUCH













80 SQ M



# LIGHT, BRIGHT & AIRY

## WEST FACING WITH CEILING VELUX WINDOWS







What's Included: Fridge/freezer, oven/nob, dishwasher, washing machine, carpets, shutters, light fittings.



# BOLD & BEAUTIFUL

## DESIGNER DECOR THROUGHOUT









# SPACE TO RELAX

## A TRANQUIL LOCATION IN THE WEST END









## MEASURING UP

### THE PERFECT LAYOUT & LOCATION



### Rothesay Mews, Edinburgh, Midlothian, EH3 7SG



Approx. Gross Internal Area 909 Sq Ft - 84.45 Sq M For identification only. Not to scale. © SquareFoot 2023



### THE INFORMATION PROVIDED

in this schedule does not form part of any contract and the detailed facts and plans are neither warranted, nor to scale. All measurements are approximate and taken at the widest point.

Services supplied to and within the property, along with included white goods, gas and electric appliances have not been tested for efficiency or safety and therefore no warranty is given as to their compliance with any Regulations.







## FIONA VERNON

DIRECTOR - MNAEA

## Interested in viewing?

Get in touch with your preferred viewing time and date and we'll get back to you straight away.

T 07900 605674
E f