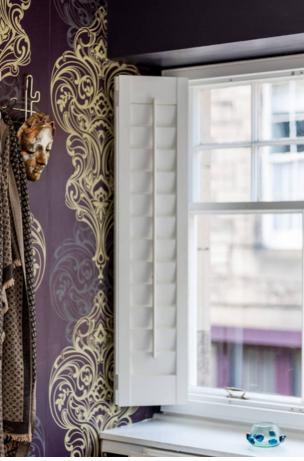

12A, ROTHESAY MEWS, EH3 7SG

# STYLISH INTERIOR

## EVERY ROOM HAS A UNIQUE AND STYLISH TOUCH













80 SQ M



# LIGHT, BRIGHT & AIRY

## WEST FACING WITH CEILING VELUX WINDOWS







What's Included: Fridge/freezer, oven/nob, dishwasher, washing machine, carpets, shutters, light fittings.



# BOLD & BEAUTIFUL

## DESIGNER DECOR THROUGHOUT









# SPACE TO RELAX

## A TRANQUIL LOCATION IN THE WEST END









## MEASURING UP

### THE PERFECT LAYOUT & LOCATION



### Rothesay Mews, Edinburgh, Midlothian, EH3 7SG



Approx. Gross Internal Area 909 Sq Ft - 84.45 Sq M For identification only. Not to scale. © SquareFoot 2023



### THE INFORMATION PROVIDED

in this schedule does not form part of any contract and the detailed facts and plans are neither warranted, nor to scale. All measurements are approximate and taken at the widest point.

Services supplied to and within the property, along with included white goods, gas and electric appliances have not been tested for efficiency or safety and therefore no warranty is given as to their compliance with any Regulations.







## FIONA VERNON

DIRECTOR - MNAEA

## Interested in v