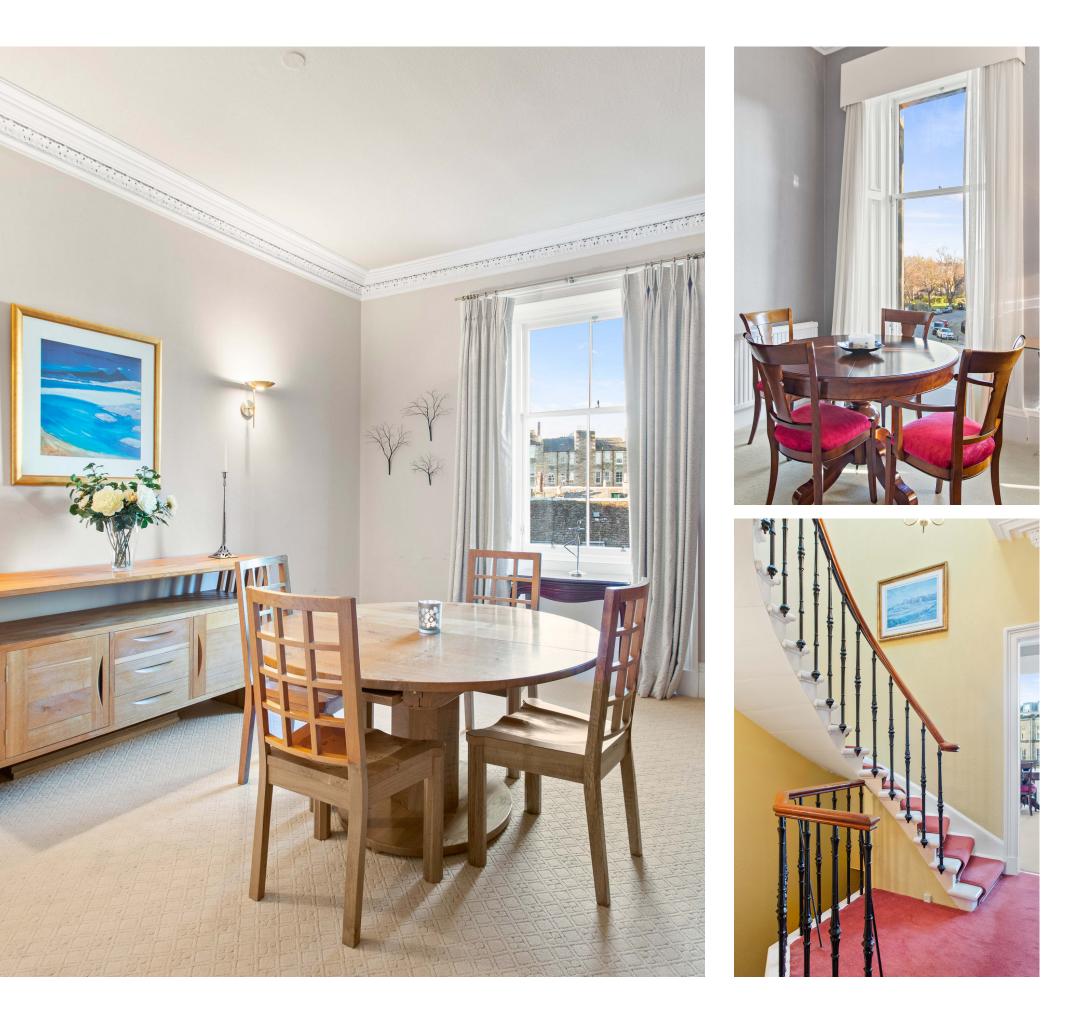

2, (1F) DEAN PARK CRESCENT, Stockbridge, EH4 1PN

# VICTORIAN SPLENDOUR

#### IMPRESSIVE ROOM SIZES AND PERIOD FEATURES



#### BESPOKE & HAND-MADE AN OPEN OUTLOOK OVER STOCKBRIDGE





## PLENTY OF SPACE A large dining room or fourth bedroom



#### **PERIOD FEATURES** & IMPRESSIVE VIEWS THROUGHOUT



## SPACE TO RELAX & UNWIND Fully tiled family bathroom



### CONSERVATION AREA STOCKBRIDGE - A HIGHLY SOUGHT-AFTER AREA









For some 25 years we've watched our children and now grandchildren enjoy many memorable, family occasions at 2 DPC... we're really going to miss everything this very comfortable home and the area of Stockbridge has to offer....

Sandra & Neil

EPC RATING - D Council Tax Band - F Conservation Area Parking: Controlled Zone 5

### MEASURING UP THE PERFECT LAYOUT & LOCATION



GROSS INTERNAL AREA Below Ground: 91 sq. ft, 8 m2, FLOOR 2: 789 sq. ft, 73 m2, FLOOR 3: 653 sq. ft, 61 m2 EXCLUDED AREAS: STORAGE: 64 sq. ft, 5 m2, FIREPLACE: 6 sq. ft, 0 m2, LOW CEILING: 41 sq. ft, 4 m2 TOTAL: 1533 sq. ft, 142 m2 Thi