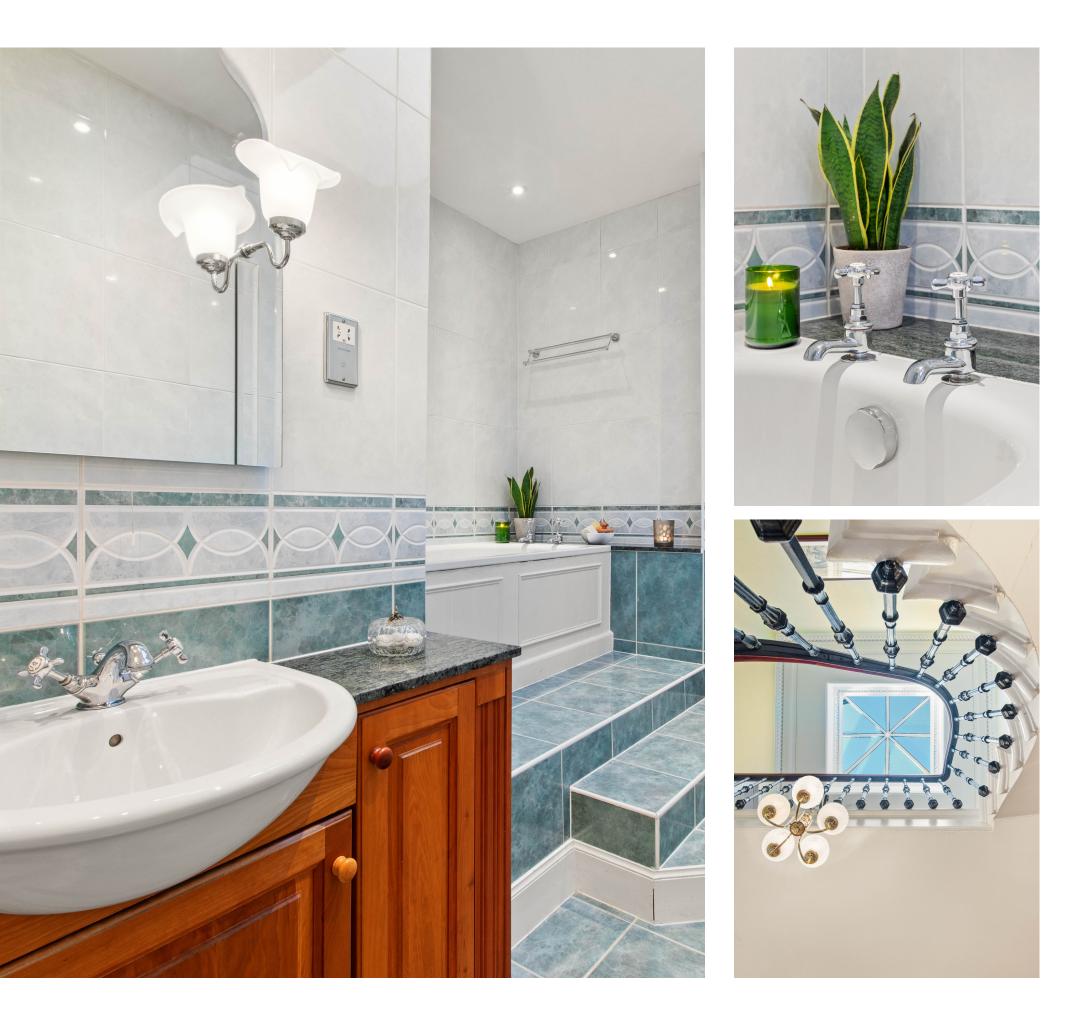

2, (1F) DEAN PARK CRESCENT, Stockbridge, EH4 1PN

# VICTORIAN SPLENDOUR

#### IMPRESSIVE ROOM SIZES AND PERIOD FEATURES



#### BESPOKE & HAND-MADE AN OPEN OUTLOOK OVER STOCKBRIDGE





## PLENTY OF SPACE A large dining room or fourth bedroom



#### **PERIOD FEATURES** & IMPRESSIVE VIEWS THROUGHOUT



## SPACE TO RELAX & UNWIND Fully tiled family bathroom



### CONSERVATION AREA STOCKBRIDGE - A HIGHLY SOUGHT-AFTER AREA









For some 25 years we've watched our children and now grandchildren enjoy many memorable, family occasions at 2 DPC... we're really going to miss everything this very comfortable home and the area of Stockbridge has to offer....

Sandra & Neil

EPC RATING - D Council Tax Band - F Conservation Area Parking: Controlled Zone 5

### MEASURING UP THE PERFECT LAYOUT & LOCATION



GROSS INTERNAL AREA Below Ground: 91 sq. ft, 8 m2, FLOOR 2: 789 sq. ft, 73 m2, FLOOR 3: 653 sq. ft, 61 m2 EXCLUDED AREAS: STORAGE: 64 sq. ft, 5 m2, FIREPLACE: 6 sq. ft, 0 m2, LOW CEILING: 41 sq. ft, 4 m2 TOTAL: 1533 sq. ft, 142 m2 This Floorplan Is For Illustration Purposes Only, Dimensions Are Approximate.

NOTES OF INTEREST should be made via a s