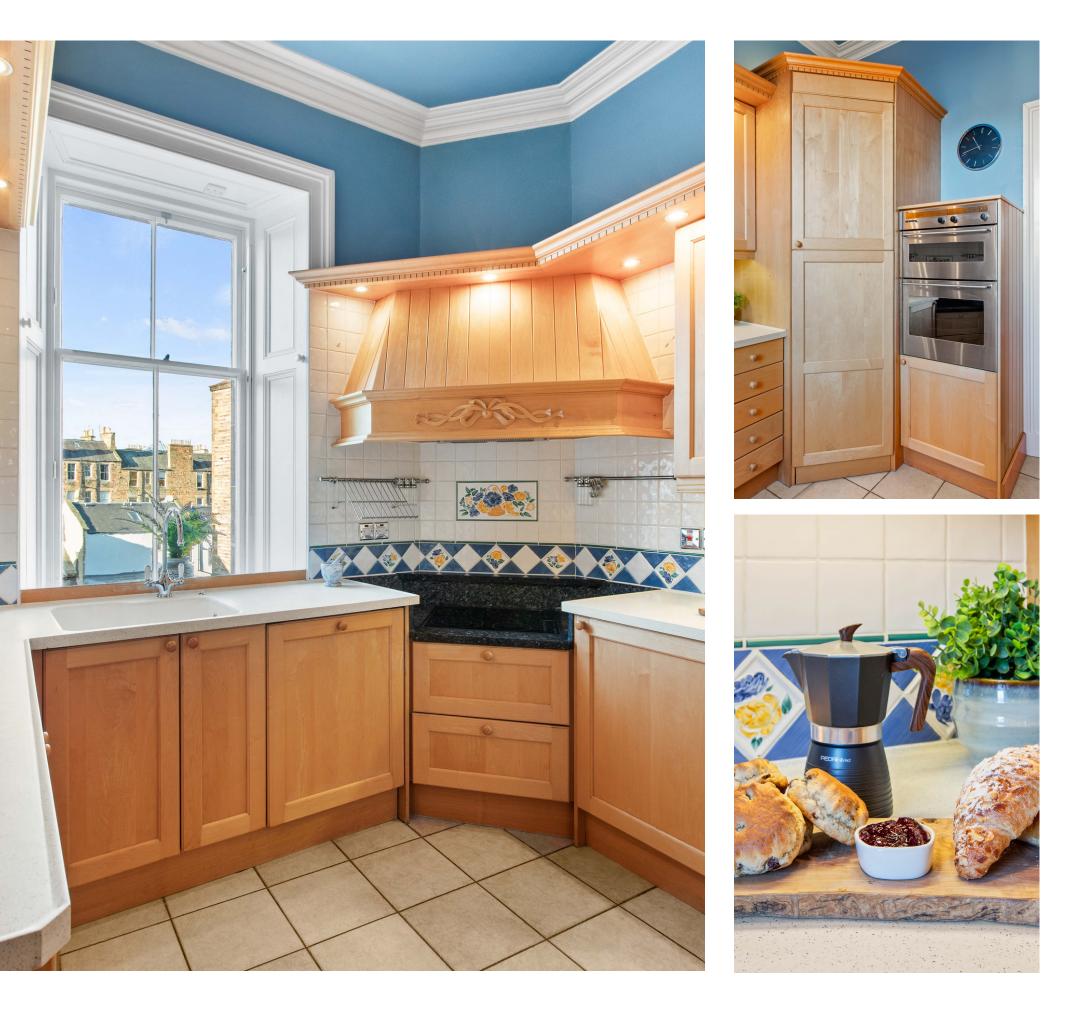

2, (1F) DEAN PARK CRESCENT, Stockbridge, EH4 1PN

# VICTORIAN SPLENDOUR

#### IMPRESSIVE ROOM SIZES AND PERIOD FEATURES



#### BESPOKE & HAND-MADE AN OPEN OUTLOOK OVER STOCKBRIDGE





## PLENTY OF SPACE A large dining room or fourth bedroom



#### **PERIOD FEATURES** & IMPRESSIVE VIEWS THROUGHOUT



## SPACE TO RELAX & UNWIND Fully tiled family bathroom



### CONSERVATION AREA STOCKBRIDGE - A HIGHLY SOUGHT-AFTER AREA









For some 25 years we've watched our children and now grandchildren enjoy many memorable, family occasions at 2 DPC... we're really going to miss everything this very comfortable home and the area of Stockbridge has to offer....

Sandra & Neil

EPC RATING - D Council Tax Band - F Conservation Area Parking: Controlled Zone 5

### MEASURING UP THE PERFECT LAYOUT & LOCATION



GROSS INTERNAL AREA Below Ground: 91 sq. ft, 8 m2, FLOOR 2: 789 sq. ft, 73 m2, FLOOR 3: 653 sq. ft, 61 m2 EXCLUDED AREAS: STORAGE: 64 sq. ft, 5 m2, FIREPLACE: 6 sq. ft, 0 m