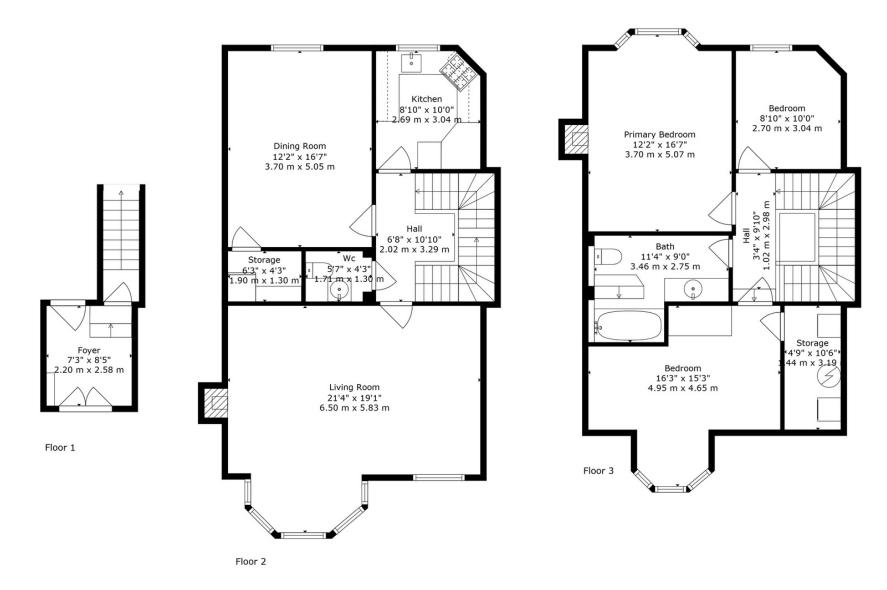

### MEASURING UP THE PERFECT LAYOUT & LOCATION

GROSS INTERNAL AREA Below Ground: 91 sq. ft, 8 m2, FLOOR 2: 789 sq. ft, 73 m2, FLOOR 3: 653 sq. ft, 61 m2 EXCLUDED AREAS: STORAGE: 64 sq. ft, 5 m2, FIREPLACE: 6 sq. ft, 0 m2, LOW CEILING: 41 sq. ft, 4 m2 TOTAL: 1533 sq. ft, 142 m2 This Floorplan Is For Illustration Purposes Only, Dimensions Are Approximate.