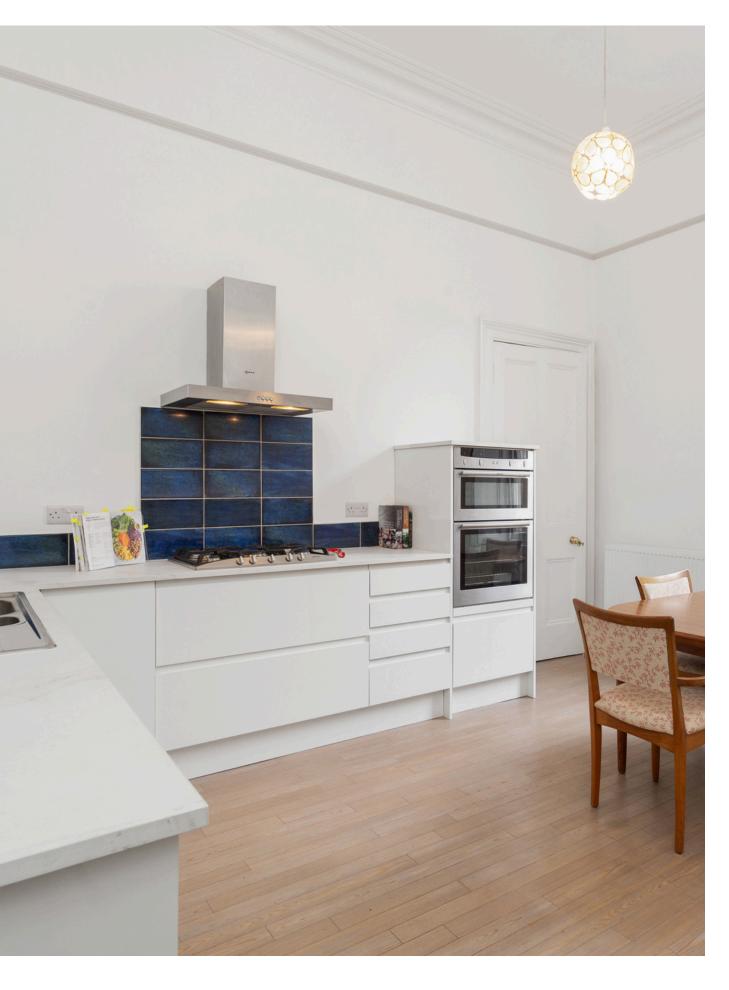

13a, Chamberlain Road, EH10 4DJ

## VICTORIAN SPLENDOUR

#### IMPRESSIVE ROOM SIZES AND PERIOD FEATURES













**APPROX 192 SQM** 



### CONTEMPORARY KITCHEN

LIGHT, BRIGHT & AIRY









# SPACE TO RELAX

FOUR BEDROOMS, ONE EN-SUITE







# PERIOD FEATURES

### EXQUISITE DETAILING THROUGHOUT









### MODERN BATHROOMS

#### LARGE WALK-IN SHOWER







# TRANQUILITY

#### ESCAPE THE HUSTLE AND BUSTLE









# CONSERVATION AREA

#### A HIGHLY SOUGHT-AFTER AREA











### MEASURING UP

#### THE PERFECT LAYOUT & LOCATION



NOTES OF INTEREST should be made via a solicitor, as soon as possible, to ensure interested parties are informed in the event of a closing date being set for the receipt of offers. Only formal offers made by a solicitor will be considered. All offers and notes of interest should be sent to fiona@ativaproperty.co.uk. The seller is not bound to accept the highest, or any offer.

DISCLAIMER All sales particulars and listing information publis