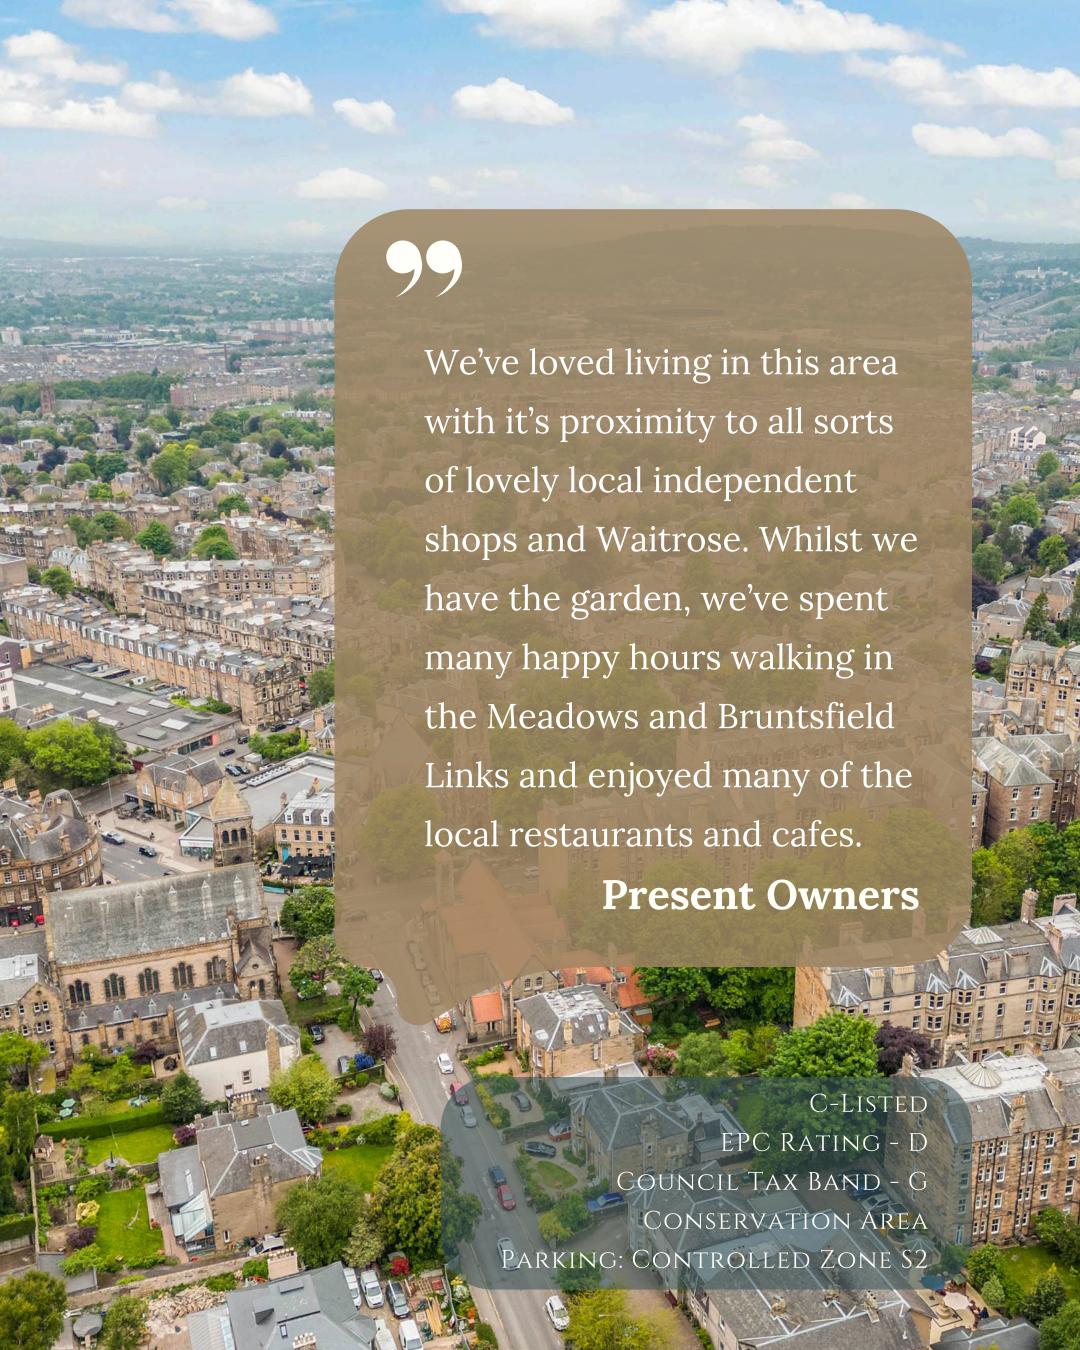

13a, Chamberlain Road, EH10 4DJ

## VICTORIAN SPLENDOUR

#### IMPRESSIVE ROOM SIZES AND PERIOD FEATURES













**APPROX 192 SQM** 



### CONTEMPORARY KITCHEN

LIGHT, BRIGHT & AIRY









# SPACE TO RELAX

FOUR BEDROOMS, ONE EN-SUITE







# PERIOD FEATURES

### EXQUISITE DETAILING THROUGHOUT









### MODERN BATHROOMS

#### LARGE WALK-IN SHOWER







# TRANQUILITY

#### ESCAPE THE HUSTLE AND BUSTLE









# CONSERVATION AREA

#### A HIGHLY SOUGHT-AFTER AREA











### MEASURING UP

#### THE PERFECT LAYOUT & LOCATION



NOTES OF INTEREST should be made via a solicitor, as soon as possible, to ensure interested parties are informed in the event of a closing date being set for the receipt of offers. Only formal offers made by a solicitor will be considered. All offers and notes of interest should be sent to fiona@ativaproperty.co.uk. The seller is not bound to accept the highest, or any offer.

DISCLAIMER All sales particulars and listing information published by Ativa Property Ltd do not form part of any contract with a prospective buyer. All statements and measurements contained herein are believed to be correct but are not warranted or guaranteed. Purchasers must satisfy themselves as to the accuracy by inspection or otherwise.

No guarantee is gi