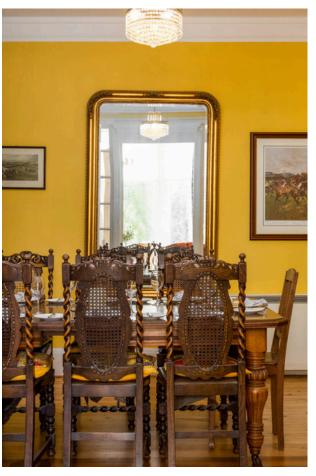

19/1 EGLINTON CRESCENT, WEST END, EH12 5BY

### VICTORIAN SPLENDOUR

#### IMPRESSIVE ROOM SIZES AND PERIOD FEATURES













**APPROX 143 SQM** 



### CONTEMPORARY FITTINGS

LIGHT, BRIGHT & AIRY









# PLENTY OF SPACE

#### AN IMPRESSIVE DINING AREA FOR ENTERTAINING







# PERIOD FEATURES

### EXQUISITE DETAILING THROUGHOUT







### MODERN BATHROOMS

LARGE WALK-IN SHOWER & EN-SUITE SHOWER ROOM







# CONSERVATION AREA

#### WEST END - A HIGHLY SOUGHT-AFTER AREA











### MEASURING UP

#### THE PERFECT LAYOUT & LOCATION

Flat 1, 19 Eglinton Crescent, Edinburgh, Midlothian, EH12 5BY





Gross internal area (approx) 141.30 sq.m (1521 sq.ft)

For Identification Only. Not To Scale. © SquareFoot 2023.



Ground Floor Half Landing

First Floor

NOTES OF INTEREST should be made via a solicitor, as soon as possible, to ensure interested parties are informed in the event of a closing date being set for the receipt of offers. Only formal offers made by a solicitor will be considered. All offers and notes of interest should be sent to fiona@ativaproperty.c