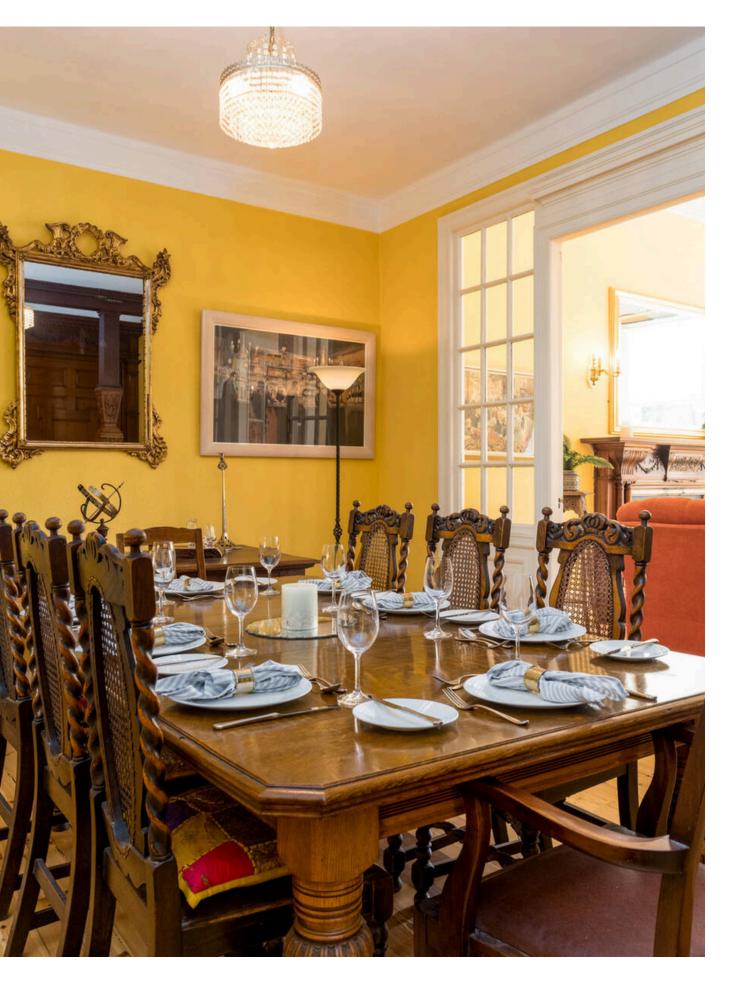

19/1 EGLINTON CRESCENT, WEST END, EH12 5BY

### VICTORIAN SPLENDOUR

#### IMPRESSIVE ROOM SIZES AND PERIOD FEATURES













**APPROX 143 SQM** 



### CONTEMPORARY FITTINGS

LIGHT, BRIGHT & AIRY









# PLENTY OF SPACE

#### AN IMPRESSIVE DINING AREA FOR ENTERTAINING







# PERIOD FEATURES

### EXQUISITE DETAILING THROUGHOUT







### MODERN BATHROOMS

LARGE WALK-IN SHOWER & EN-SUITE SHOWER ROOM







# CONSERVATION AREA

#### WEST END - A HIGHLY SOUGHT-AFTER AREA











### MEASURING UP

#### THE PERFECT LAYOUT & LOCATION

Flat 1, 19 Eglinton Crescent, Edinburgh, Midlothian, EH12 5BY





Gross internal area (approx) 141.30 sq.m (1521 sq.ft)

For Identification Only. Not To Scale. © SquareFoot 2023.



Ground Floor Half Landing

First Floor

NOTES OF INTEREST should be made via a solicitor, as soon as possible, to ensure interested parties are informed in the event of a closing date being set for the receipt of offers. Only formal offers made by a solicitor will be considered. All offers and notes of interest should be sent to fiona@ativaproper