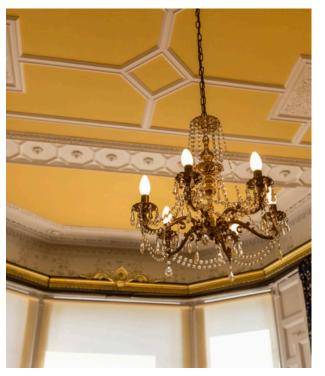

19/1 EGLINTON CRESCENT, WEST END, EH12 5BY

### VICTORIAN SPLENDOUR

#### IMPRESSIVE ROOM SIZES AND PERIOD FEATURES













**APPROX 143 SQM** 



### CONTEMPORARY FITTINGS

LIGHT, BRIGHT & AIRY









# PLENTY OF SPACE

#### AN IMPRESSIVE DINING AREA FOR ENTERTAINING







# PERIOD FEATURES

### EXQUISITE DETAILING THROUGHOUT







### MODERN BATHROOMS

LARGE WALK-IN SHOWER & EN-SUITE SHOWER ROOM







# CONSERVATION AREA

#### WEST END - A HIGHLY SOUGHT-AFTER AREA











### MEASURING UP

#### THE PERFECT LAYOUT & LOCATION

Flat 1, 19 Eglinton Crescent, Edinburgh, Midlothian, EH12 5BY





Gross internal area (approx) 141.30 sq.m (1521 sq.ft)

For Identification Only. Not To Scale. © SquareFoot 2023.



Ground Floor Half Landing

First Floor

NOTES OF INTEREST should be made via a solicitor, as soon as possible, to ensure interested parties are informed in the event of a closing date being