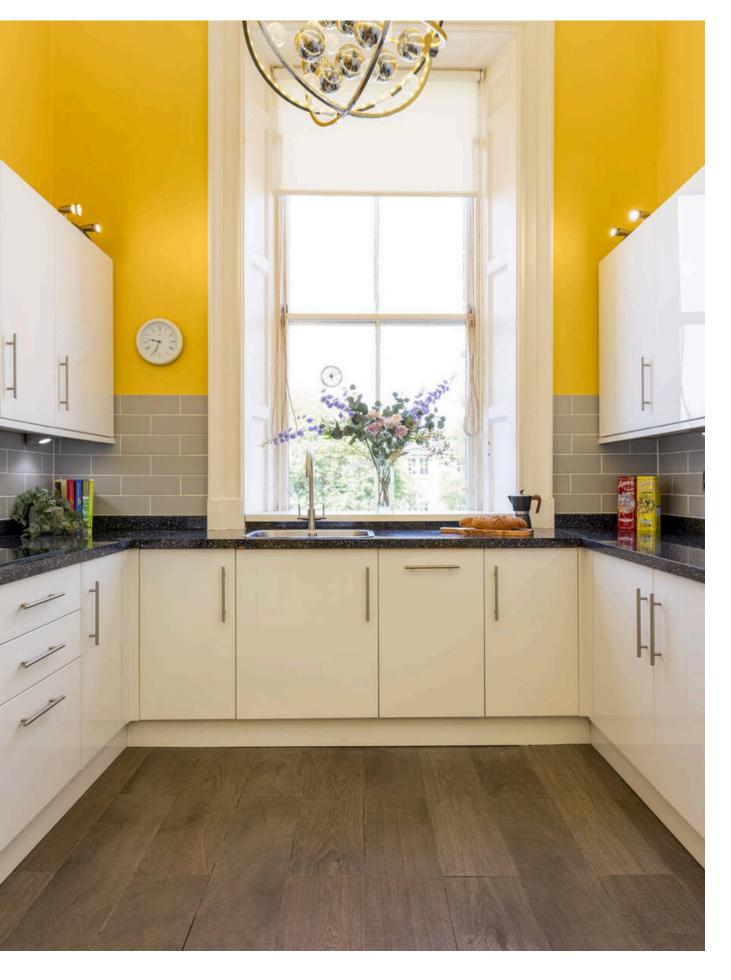

19/1 EGLINTON CRESCENT, WEST END, EH12 5BY

### VICTORIAN SPLENDOUR

#### IMPRESSIVE ROOM SIZES AND PERIOD FEATURES













**APPROX 143 SQM** 



### CONTEMPORARY FITTINGS

LIGHT, BRIGHT & AIRY









# PLENTY OF SPACE

#### AN IMPRESSIVE DINING AREA FOR ENTERTAINING







# PERIOD FEATURES

### EXQUISITE DETAILING THROUGHOUT







### MODERN BATHROOMS

LARGE WALK-IN SHOWER & EN-SUITE SHOWER ROOM







# CONSERVATION AREA

#### WEST END - A HIGHLY SOUGHT-AFTER AREA











### MEASURING UP

#### THE PERFECT LAYOUT & LOCATION

Flat 1, 19 Eglinton Crescent, Edinburgh, Midlothian, EH12 5BY





Gross internal area (approx) 141.30 sq.m (1521 sq.ft)

For Identification Only. Not To Scale. © SquareFoot 2023.



Ground Floor Half Landing

First Floor

NOTES OF INTEREST should be made via a solicitor, as soon as possible, to ensure interested parties are informed in the event of a closing date being set for the receipt of offers. Only formal offers made by a solicitor will be cons