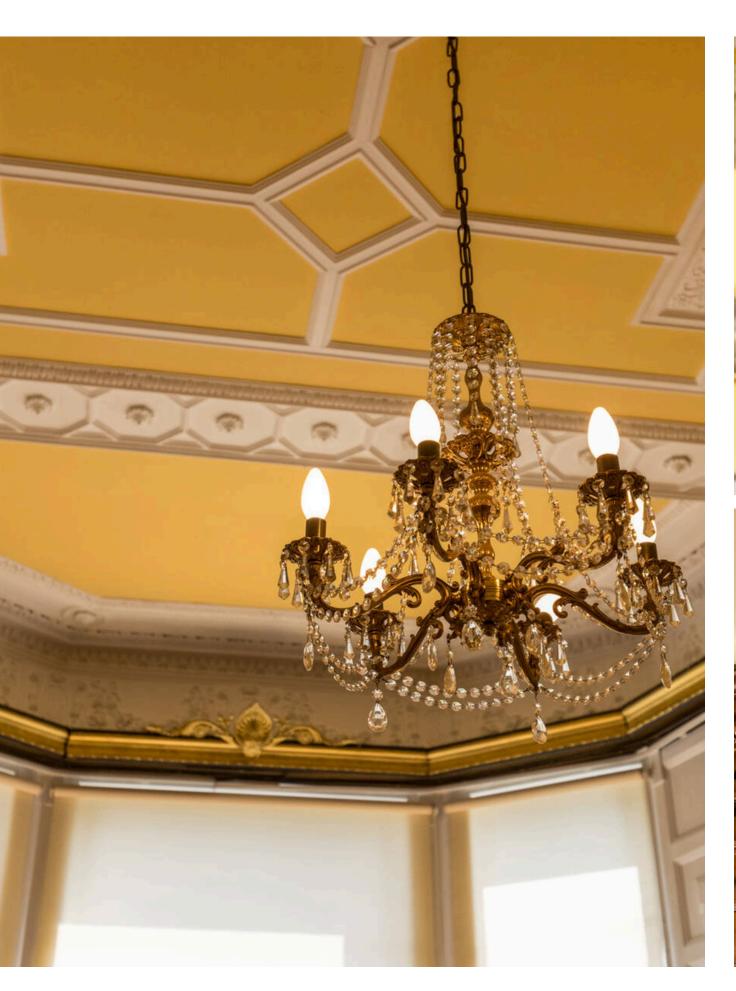

19/1 EGLINTON CRESCENT, WEST END, EH12 5BY

### VICTORIAN SPLENDOUR

#### IMPRESSIVE ROOM SIZES AND PERIOD FEATURES













**APPROX 143 SQM** 



### CONTEMPORARY FITTINGS

LIGHT, BRIGHT & AIRY









# PLENTY OF SPACE

#### AN IMPRESSIVE DINING AREA FOR ENTERTAINING







# PERIOD FEATURES

### EXQUISITE DETAILING THROUGHOUT







### MODERN BATHROOMS

LARGE WALK-IN SHOWER & EN-SUITE SHOWER ROOM







# CONSERVATION AREA

#### WEST END - A HIGHLY SOUGHT-AFTER AREA











### MEASURING UP

#### THE PERFECT LAYOUT & LOCATION

Flat 1, 19 Eglinton Crescent, Edinburgh, Midlothian, EH12 5BY





Gross internal area (approx) 141.30 sq.m (1521 sq.ft)

For Identification Only. Not To Scale. © SquareFoot 2023.



Ground Floor Half Landing

First Floor

NOTES OF INTEREST should be made via a solicitor, as soon as possible, to ensure interested parties are informed in the event of a closing date being set for the receipt of offers. Only formal offers made by a solicitor will be considered. All offers and notes of interest should be sent to fiona@ativaproperty.co.uk. The seller is not bound to accept the highest, or a