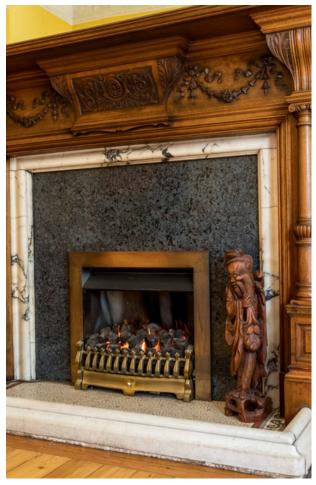

19/1 EGLINTON CRESCENT, WEST END, EH12 5BY

### VICTORIAN SPLENDOUR

#### IMPRESSIVE ROOM SIZES AND PERIOD FEATURES













**APPROX 143 SQM** 



### CONTEMPORARY FITTINGS

LIGHT, BRIGHT & AIRY









# PLENTY OF SPACE

#### AN IMPRESSIVE DINING AREA FOR ENTERTAINING







# PERIOD FEATURES

### EXQUISITE DETAILING THROUGHOUT







### MODERN BATHROOMS

LARGE WALK-IN SHOWER & EN-SUITE SHOWER ROOM







# CONSERVATION AREA

#### WEST END - A HIGHLY SOUGHT-AFTER AREA











### MEASURING UP

#### THE PERFECT LAYOUT & LOCATION

Flat 1, 19 Eglinton Crescent, Edinburgh, Midlothian, EH12 5BY





Gross internal area (approx) 141.30 sq.m (1521 sq.ft)

For Identification Only. Not To Scale. © SquareFoot 2023.



Ground Floor Half Landing

First Floor

NOTES OF INTEREST should be made via a solicitor, as soon as possible, to ensure interested parties are informed in the event of a closing date being se