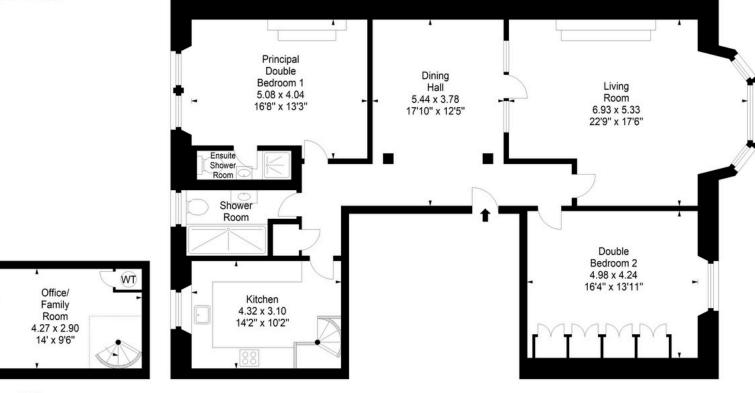

### MEASURING UP

#### THE PERFECT LAYOUT & LOCATION

Flat 1, 19 Eglinton Crescent, Edinburgh, Midlothian, EH12 5BY

Gross internal area (approx) 141.30 sq.m (1521 sq.ft)

For Identification Only. Not To Scale. © SquareFoot 2023.

Ground Floor Half Landing

First Floor

NOTES OF INTEREST should be made via a solicitor, as soon as possible, to ensure interested parties are informed in the event of a closing date being set for the receipt of offers. Only formal offers made by a solicitor will be considered. All offers and notes of interest should be sent to fiona@ativaproperty.co.uk. The seller is not bound to accept the highest, or any offer.