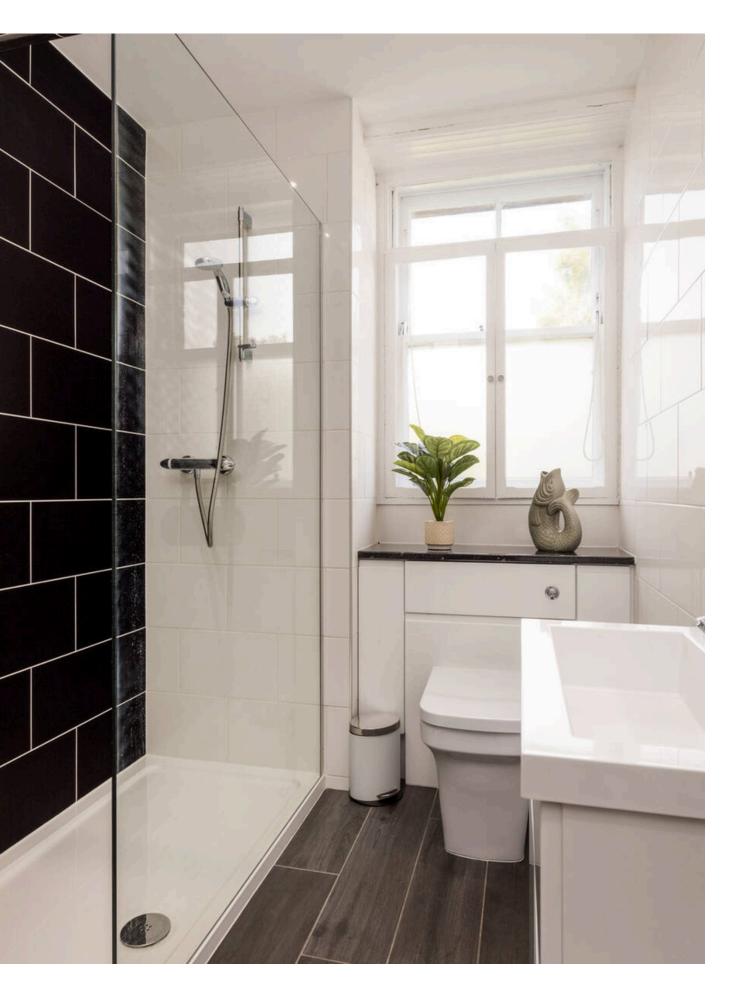

19/1 EGLINTON CRESCENT, WEST END, EH12 5BY

### VICTORIAN SPLENDOUR

#### IMPRESSIVE ROOM SIZES AND PERIOD FEATURES













**APPROX 143 SQM** 



### CONTEMPORARY FITTINGS

LIGHT, BRIGHT & AIRY









# PLENTY OF SPACE

#### AN IMPRESSIVE DINING AREA FOR ENTERTAINING







# PERIOD FEATURES

### EXQUISITE DETAILING THROUGHOUT







### MODERN BATHROOMS

LARGE WALK-IN SHOWER & EN-SUITE SHOWER ROOM







# CONSERVATION AREA

#### WEST END - A HIGHLY SOUGHT-AFTER AREA











### MEASURING UP

#### THE PERFECT LAYOUT & LOCATION

Flat 1, 19 Eglinton Crescent, Edinburgh, Midlothian, EH12 5BY





Gross internal area (approx) 141.30 sq.m (1521 sq.ft)

For Identification Only. Not To Scale. © SquareFoot 2023.



Ground Floor Half Landing

First Floor

NOTES OF INTEREST should be made via a solicitor, as soon as possible, to ensure interested parties are informed in the event of a closing date being set for the receipt of offers. Only formal offers made by a solicitor will be considered. All offers and notes of interest should be sent to fiona@ativaproperty.co.uk. The seller is not bound to accept the highest, or any offer.

DISCLAIMER All sales particulars and listing information publi