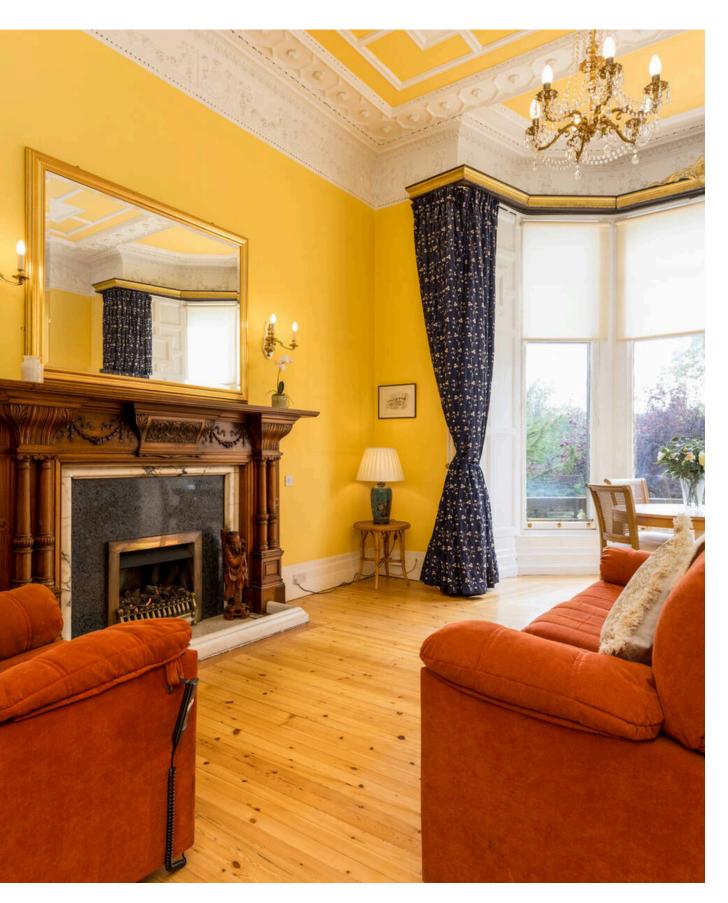

19/1 EGLINTON CRESCENT, WEST END, EH12 5BY

### VICTORIAN SPLENDOUR

#### IMPRESSIVE ROOM SIZES AND PERIOD FEATURES













**APPROX 143 SQM** 



### CONTEMPORARY FITTINGS

LIGHT, BRIGHT & AIRY









# PLENTY OF SPACE

#### AN IMPRESSIVE DINING AREA FOR ENTERTAINING







# PERIOD FEATURES

### EXQUISITE DETAILING THROUGHOUT







### MODERN BATHROOMS

LARGE WALK-IN SHOWER & EN-SUITE SHOWER ROOM







# CONSERVATION AREA

#### WEST END - A HIGHLY SOUGHT-AFTER AREA











### MEASURING UP

#### THE PERFECT LAYOUT & LOCATION

Flat 1, 19 Eglinton Crescent, Edinburgh, Midlothian, EH12 5BY





Gross internal area (approx) 141.30 sq.m (1521 sq.ft)

For Identification Only. Not To Scale. © SquareFoot 2023.



Ground Floor Half Landing

First Floor

NOTES OF INTEREST should be made via a solicitor, as soon as possible, to ensure interested parties are informed in the event of a closing date bein