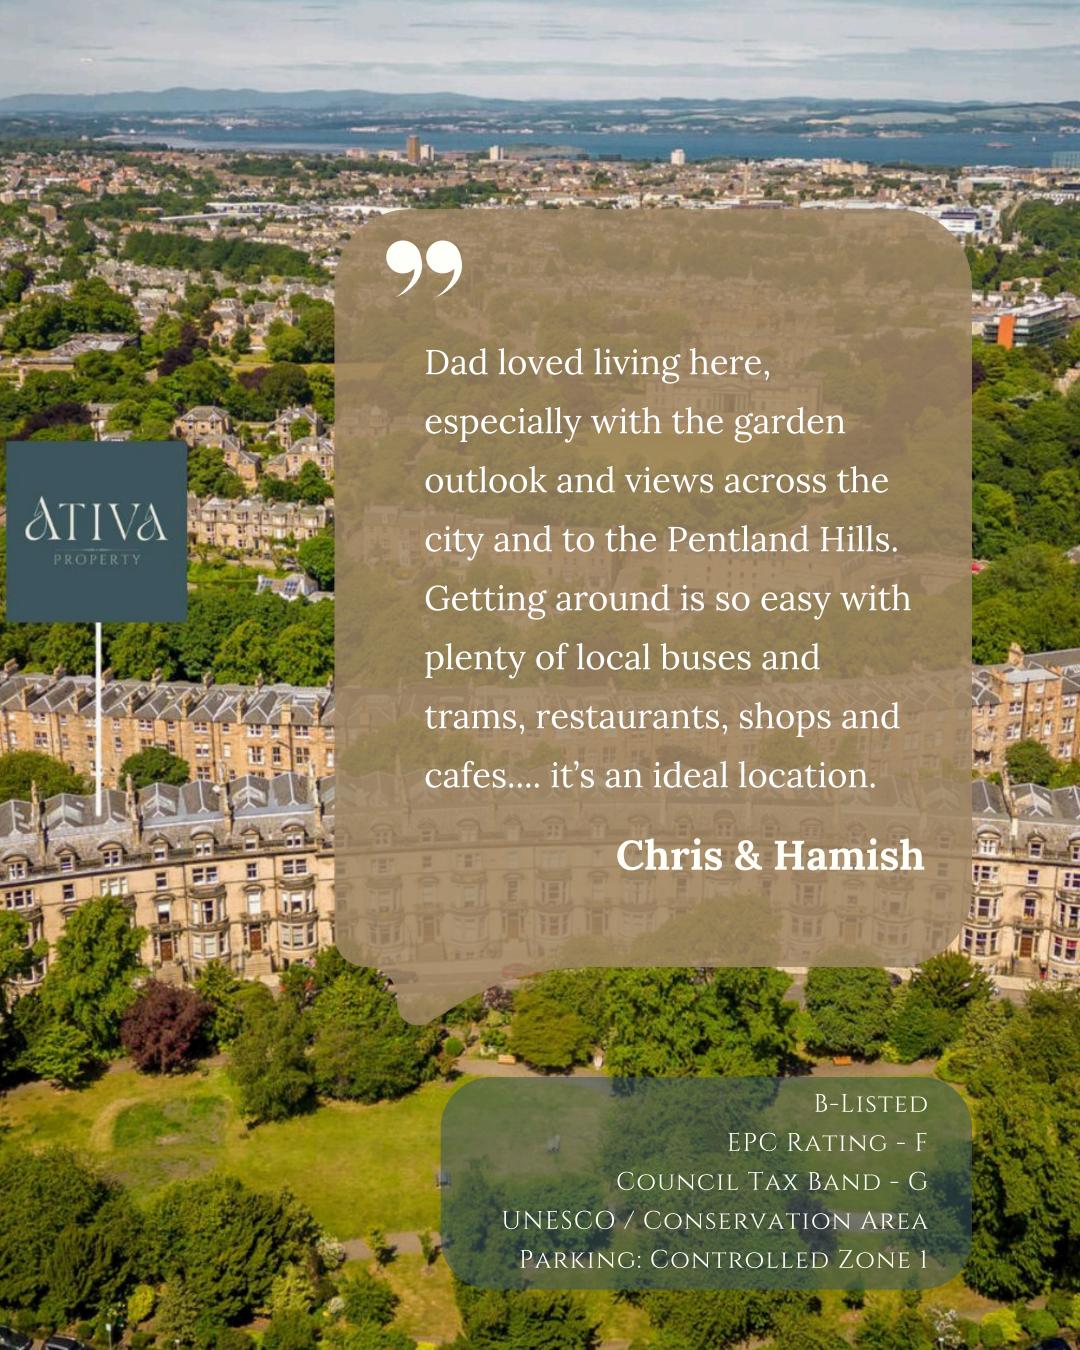

19/1 EGLINTON CRESCENT, WEST END, EH12 5BY

### VICTORIAN SPLENDOUR

#### IMPRESSIVE ROOM SIZES AND PERIOD FEATURES













**APPROX 143 SQM** 



### CONTEMPORARY FITTINGS

LIGHT, BRIGHT & AIRY









# PLENTY OF SPACE

#### AN IMPRESSIVE DINING AREA FOR ENTERTAINING







# PERIOD FEATURES

### EXQUISITE DETAILING THROUGHOUT







### MODERN BATHROOMS

LARGE WALK-IN SHOWER & EN-SUITE SHOWER ROOM







# CONSERVATION AREA

#### WEST END - A HIGHLY SOUGHT-AFTER AREA











### MEASURING UP

#### THE PERFECT LAYOUT & LOCATION

Flat 1, 19 Eglinton Crescent, Edinburgh, Midlothian, EH12 5BY





Gross internal area (approx) 141.30 sq.m (1521 sq.ft)

For Identification Only. Not To Scale. © SquareFoot 2023.



Ground Floor Half Landing

First Floor

NOTES OF INTEREST should be made via a solicitor, as soon as possible, to ensure interested parties are informed in the event of a closing date being set for the receipt of offers. Only formal offers made by a solicitor will be considered. All offers and notes of interest should be sent to fiona@ativaproperty.co.uk. The seller is not bound to accept the highest, or any offer.

DISCLAIMER All sales particulars and listing information published by Ativa Property Ltd do not form part of any contract with a prospective