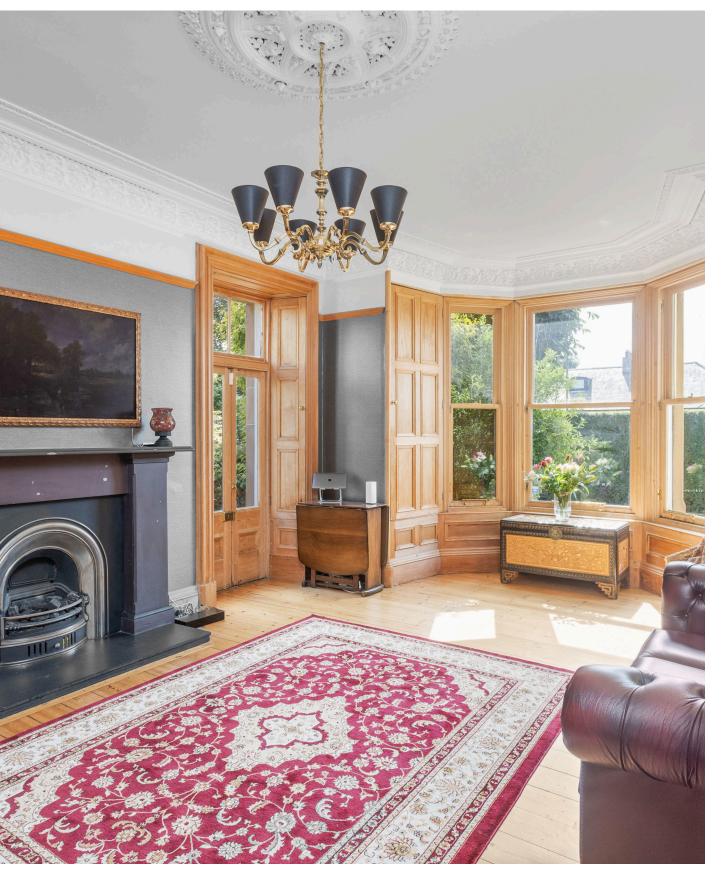

## VICTORIAN CHARM Period features throughout

**APPROX 277 SQM** 

PLUS ONE BEDROOM SELF-CONTAINED FLAT