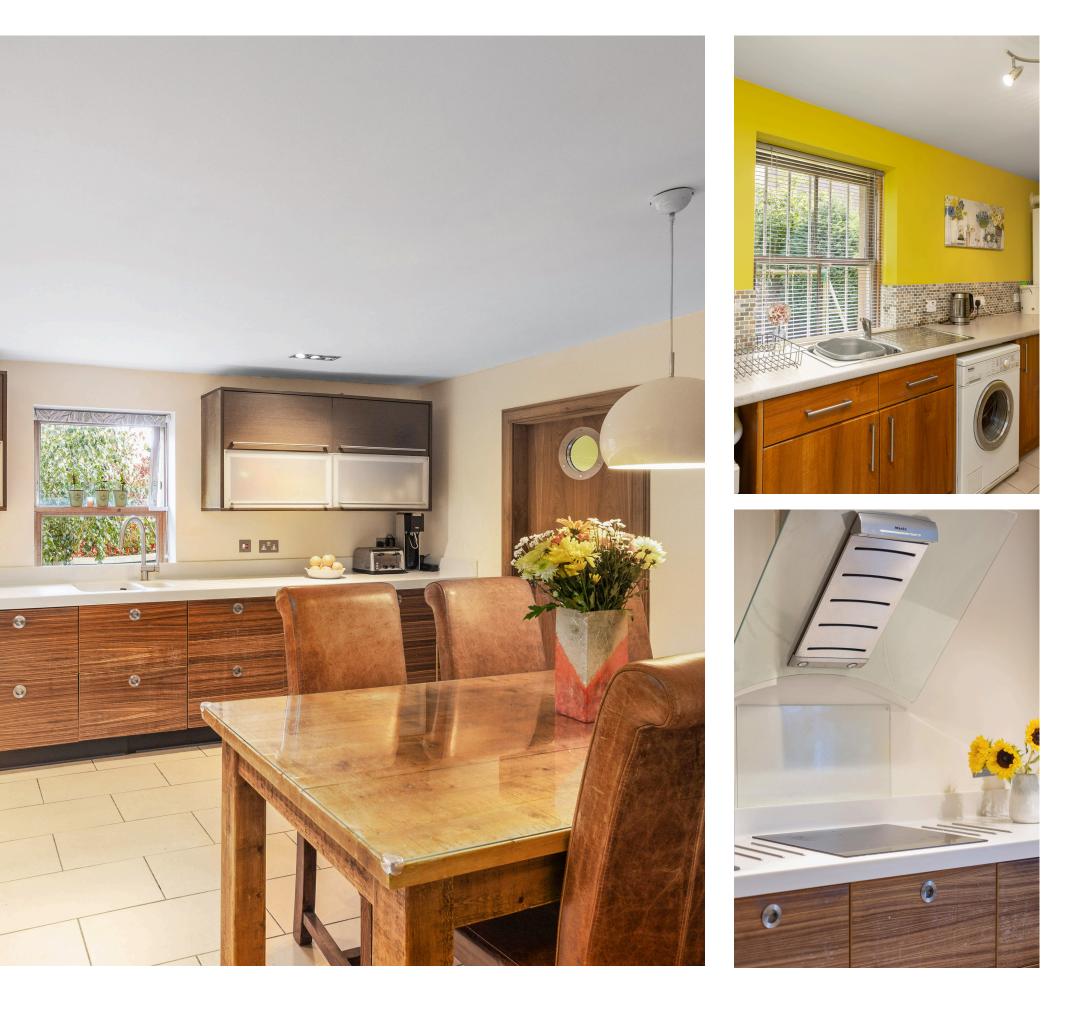

#### 33 DUDDINGSTON PARK, EDINBURGH, EH15 1JU

ATIVA

PROPERTY

## VICTORIAN CHARM Period features throughout







**APPROX 277 SQM** 



PLUS ONE BEDROOM SELF-CONTAINED FLAT

#### BRIGHT & MODERN Stylish interiors









#### CONTEMPORARY DESIGN FAMILY ENTERTAINING





## SPACIOUS & ELEGANT A COMFORTABLE RETREAT



### GUEST APARTMENT Self-contained ~ One bedroom







# MEASURING UP THE PERFECT LAYOUT & LOCATION



33 Duddingston Park, Edinburgh, EH15 1JU

NOTES OF INTEREST should be made via a solicitor, as soon as possible, to ensure interested parties are informed in the event of a closing date being set for the receipt of offers. Only formal offers made by a solicitor will be considered. All offers and notes of interest should be sent to fiona@ativaproperty.co.uk. The seller is not bound to accept the highest, or any offer.

DISCLAIMER All sales particulars and listing information published by Ativa Property Ltd do not form part of any contract with a prospective buyer. All statements and measurements contained herein are believed to be correct